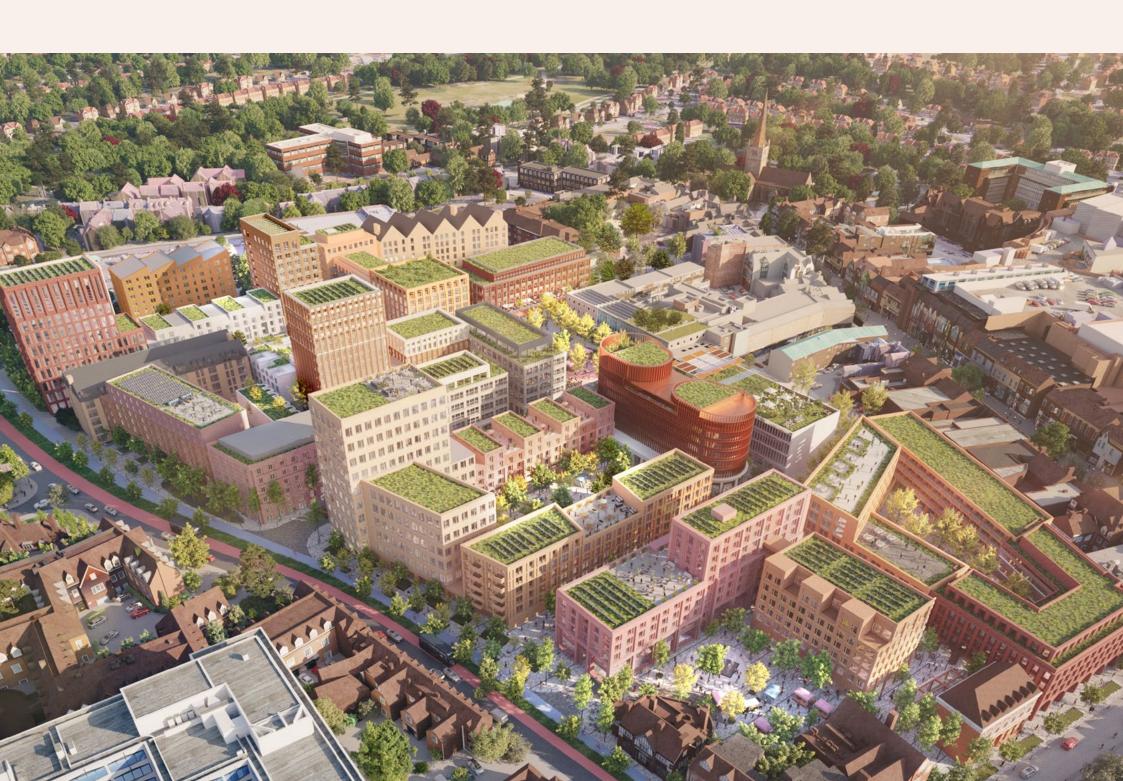

## Mell Square

Transformative change for Solihull town centre

Plans for the regeneration of Solihull town centre's Mell Square have been unveiled by Muse, the nationwide placemaker, in partnership with Solihull Council.

Designed by Howells, the plans will re-invigorate the area and unlock its full potential with new public spaces, leisure facilities, and homes—as part of a diverse and mixed-use community.

Mell Square will enhance Solihull's existing visitor experience with new shops, experiences, and facilities curated to respond to the emerging community and serve the town centre more widely.